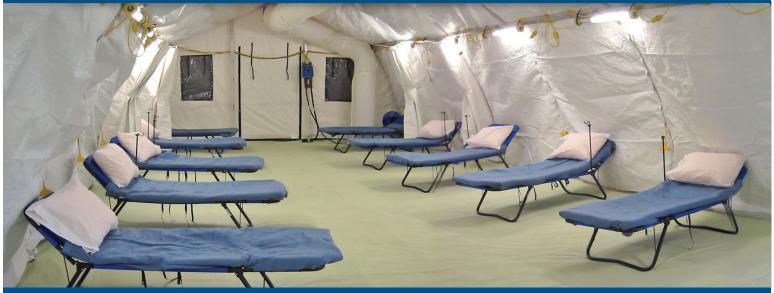

## 50-BED MEDICAL FACILITY

Providing Life Saving Medical Facilities for Conflict-Affected Families in Eastern Europe

Package includes (3) 20' x 32.5', (3) 20' x 39' shelters, (1) entry vestibule with bump thru door, and (50) ward beds