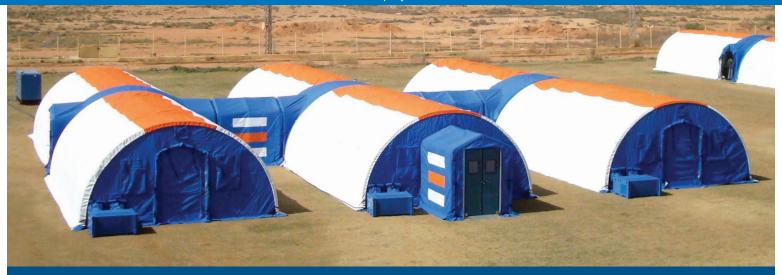

## 50-BED MEDICAL FACILITY

Providing Life Saving Medical Facilities for Conflict-Affected Families in Eastern Europe

Package includes (3) 20' x 32.5', (3) 20' x 39' shelters, (1) entry vestibule with bump thru door, and (50) ward beds

Each shelter comes with an Alaska ECU™, sub-flooring, fluorescent lights, and internal electrical kits (50Hz/1P/220V)

External power distribution system (50Hz/3P/400V) is included

Items are packed in BLU-MED Reusable Containers

Shelters and components are proudly made in the U.S.A.

Scheduled for delivery to Poland on June 14, 2022

BLUEMED